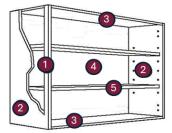

#### Box Construction

 $\frac{3}{4}$ " thick wood based composite panel with TFL 2S. All cabinet interiors are white. Front edgebanding is white or black PVC, bonded with PUR adhesive. Full  $\frac{3}{4}$ " back panel is rabbeted for rigidity and strength. Toe kicks and top rail are glued and doweled.

## 2 End Panels

 $34^{\prime\prime}$  thick wood based composite panel with TFL 2S. Front edgebanding is white or black PVC, bonded with PUR adhesive. The toe notch is integrated.

## 3 Top and Bottom Panels

3<sup>4</sup>" thick wood-based composite panel with TFL 2S. Bottoms are glued and doweled to sides. Front edgebanding is white or black PVC, bonded with PUR adhesive.

#### Shelves

<sup>3</sup>/<sup>4</sup>" thick wood-based composite panel with TFL 2S. Front edgebanding is white or black PVC, bonded with PUR adhesive. Shelves are adjustable in all cabinets. Wall cabinets and tall cabinets have full depth shelves. Base and vanity cabinets have 2/3 depth shelves.

## Top Rails and Drawer Rails

 $34^{\circ}$  thick wood-based composite panel with TFL 2S. Edgebanding is white or black PVC, bonded with PUR adhesive.