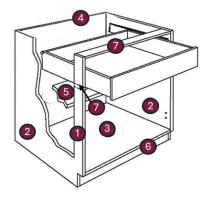

#### Box Construction

 $\frac{3}{4}$ " thick wood based composite panel with TFL 2S. All cabinet interiors are white. Front edgebanding is white or black PVC, bonded with PUR adhesive. Full  $\frac{3}{4}$ " back panel is rabbeted for rigidity and strength. Toe kicks and top rail are glued and doweled.

## 2 End Panels

 $34^{\prime\prime}$  thick wood based composite panel with TFL 2S. Front edgebanding is white or black PVC, bonded with PUR adhesive. The toe notch is integrated.

## 3 Top and Bottom Panels

3<sup>4</sup>" thick wood-based composite panel with TFL 2S. Bottoms are glued and doweled to sides. Front edgebanding is white or black PVC, bonded with PUR adhesive.

#### Standard: White Metal Drawer

The drawer box is soft-close, 3/4 extension, single wall, steel construction. Integrated drawer slide and drawer side with white baked-on epoxy finish. Load capacity of 75 lbs. Drawer bottoms and backs are 3/4" thick wood-based composite panel with white laminate on both faces and matching edge band on top edge.

## Upgrade: Dovetail Drawer

Front, back and sides are nominal 5/8" thick hardwood with dovetail construction with natural U.V. finish. Drawer bottoms are nominal 1/4" thick multi-ply hardwood plywood inserted into dado in front, back and sides. Includes high-quality steel, undermount soft-close drawer guides with two-way adjustment. Load Rating is 75 lb capacity.

# Hinges

**Standard:** Soft-close, full overlay concealed 3-way adjustable hinge with self-closing feature.